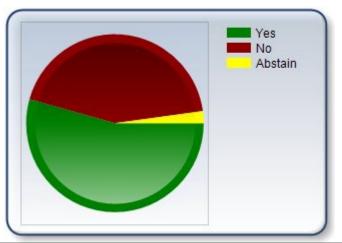

#### **Total Voting Results**

Participants:

Present 46

Votes:

 Yes
 25
 54.3%

 No
 20
 43.5%

 Abstain
 1
 2.2%

**Majority:** 