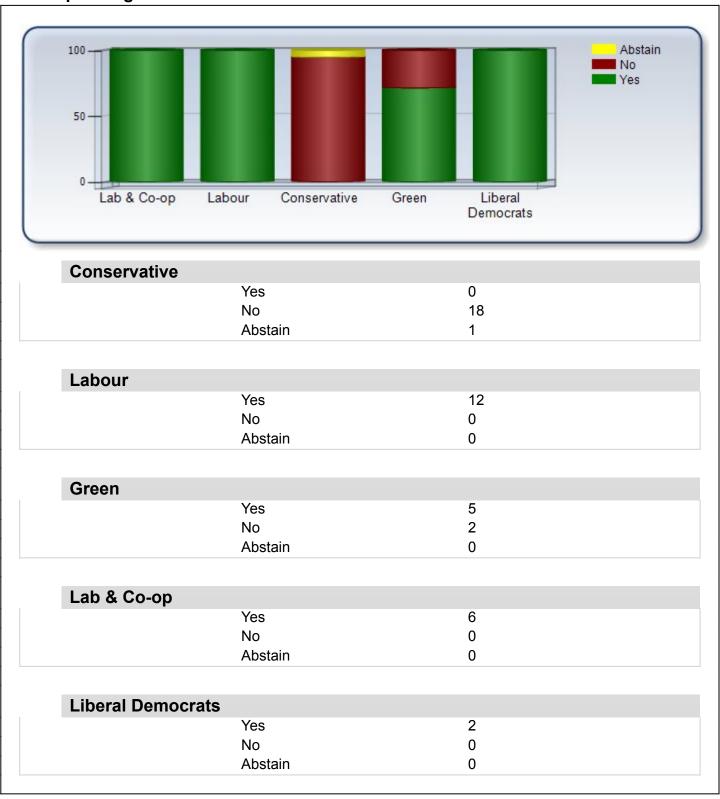

## **Group Voting Results**

### **Individual Voting Results**

| _ |                  |                   |
|---|------------------|-------------------|
|   | Yes              |                   |
|   | Martin Baxendale | Green             |
|   | Catherine Braun  | Green             |
|   | Chris Brine      | Lab & Co-op       |
|   | George Butcher   | Liberal Democrats |
|   | Miranda Clifton  | Labour            |
|   | Doina Cornell    | Lab & Co-op       |
|   | Rachel Curley    | Labour            |
|   | Paul Denney      | Labour            |
|   | Jim Dewey        | Green             |
|   | Jonathan Edmunds | Green             |
|   | Colin Fryer      | Labour            |
|   | Alison Hayward   | Labour            |
|   | Stephen Lydon    | Lab & Co-op       |
|   | Karen McKeown    | Labour            |
|   | Jenny Miles      | Labour            |
|   | Simon Pickering  | Green             |
|   | Gary Powell      | Labour            |
|   | Nigel Prenter    | Labour            |
|   | Skeena Rathor    | Labour            |
|   | Sue Reed         | Labour            |
|   | Steve Robinson   | Labour            |
|   | Mattie Ross      | Lab & Co-op       |
|   | Chas Townley     | Lab & Co-op       |
|   | Ken Tucker       | Liberal Democrats |

Lab & Co-op

#### No

Tom Williams

**Dorcas Binns** Conservative Nigel Cooper Conservative Gordon Craig Conservative Stephen Davies Conservative Nick Hurst Conservative Julie Job Conservative Haydn Jones Conservative John Jones Conservative Norman Kay Green Darren Loftus Conservative John Marjoram Green Dave Mossman Conservative Gill Oxley Conservative Mark Reeves Conservative Tom Skinner Conservative Haydn Sutton Conservative Brian Tipper Conservative Jessica Tomblin Conservative

## Voting Report

| Penny Wride Debbie Young       | Conservative Conservative |
|--------------------------------|---------------------------|
| Abstain Nigel Studdert-Kennedy | Conservative              |