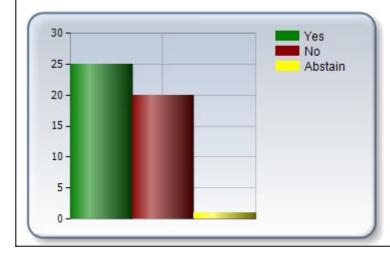

#### **Total Voting Results**

Participants:

Present 46

Votes:

 Yes
 25
 54.3%

 No
 20
 43.5%

 Abstain
 1
 2.2%

**Majority:** 