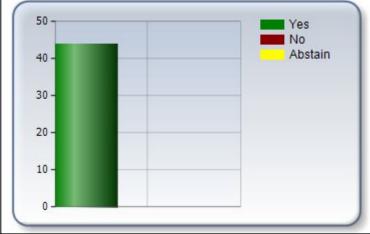

## **Total Voting Results**

| Participants: |                     |    |      |
|---------------|---------------------|----|------|
|               | Present             | 44 |      |
| Votes:        |                     |    |      |
|               | Yes                 | 44 | 100% |
|               | No                  | 0  | 0%   |
|               | Abstain             | 0  | 0%   |
| Majority:     |                     |    |      |
|               | Yes votes required: | 22 |      |
|               | Yes votes cast:     | 44 |      |
|               |                     |    |      |